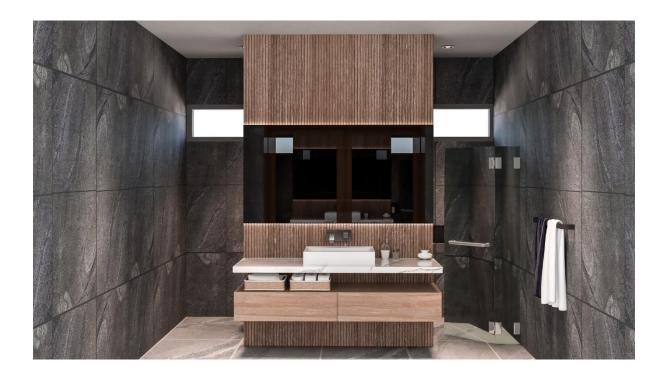

laundry room    | 18.00  |

| 2 | OUTDOOR (Sq.m.)                        | 236.92 |
|---|----------------------------------------|--------|
|   | Car park                               | 36.00  |
|   | Pavilion                               | 20.00  |
|   | Pool Terrace                           | 68.50  |
|   | Back terrace                           | 16.00  |
|   | Terrace at storage room                | 4.64   |
|   | Swimming Pool (4 X 12) Infinity system | 48.00  |
|   | Pool Control Room                      | 4.00   |
|   | Outdoor Shower                         | 2.25   |
|   | Ramp                                   | 12.00  |
|   | Walk way                               | 25.53  |
| 3 | TOTAL LIVING AREA                      | 437.00 |

## Interior design 3D image Darker tone.







## Interior design 3D image Lighter tone.