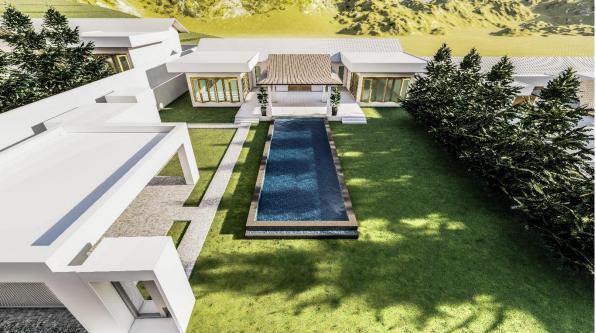

## The SANCTUARY Model

Be able to build on Plot 11 - 23 In Hamlet 9

## Living Area The Sanctuary Design

On Land Size 925.05 Sq.m.

| 1 | INDOOR (Sq.m.)                   | 200.08 |
|---|----------------------------------|--------|
|   | Master Bedroom                   | 22.87  |
|   | Walk-in-closet at master bedroom | 12.50  |
|   | Bedroom 2                        | 23.12  |
|   | Bedroom 3                        | 11.46  |
|   | Walk-in-closet at bedroom 3      | 3.99   |
|   | Master bathroom                  | 12.77  |
|   | Bathroom 2                       | 7.17   |
|   | Bathroom 3                       | 6.33   |
|   | Toilet                           | 5.59   |
|   | Living Area & Dining Area        | 57.42  |
|   | Kitchen                          | 11.69  |
|   | Corridor                         | 7.17   |
|   | Storage room and laundry room    | 18.00  |

| 2 | OUTDOOR (Sq.m.)                        | 236.92 |
|---|----------------------------------------|--------|
|   | Car park                               | 36.00  |
|   | Pavilion                               | 20.00  |
|   | Pool Terrace                           | 68.50  |
|   | Back terrace                           | 16.00  |
|   | Terrace at storage room                | 4.64   |
|   | Swimming Pool (4 X 12) Infinity system | 48.00  |
|   | Pool Control Room                      | 4.00   |
|   | Outdoor Shower                         | 2.25   |
|   | Ramp                                   | 12.00  |
|   | Walk way                               | 25.53  |
| 3 | TOTAL LIVING AREA                      | 437.00 |