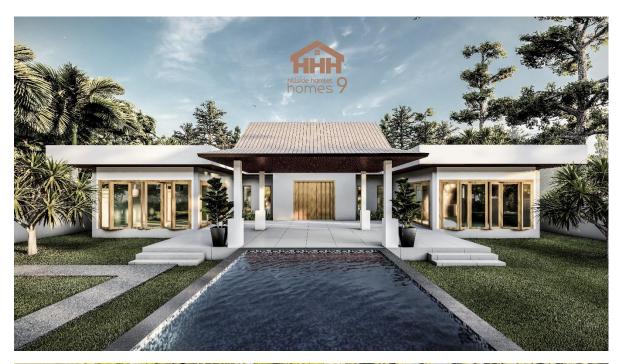

## The SANCTUARY Model

Be able to build on Plot 11 - 23 In Hamlet 9

## Living Area The Sanctuary Design

On Land Size 925.05 Sq.m.

| 1 | INDOOR (Sq.m.)                   | 200.08 |
|---|----------------------------------|--------|
|   | Master Bedroom                   | 22.87  |
|   | Walk-in-closet at master bedroom | 12.50  |
|   | Bedroom 2                        | 23.12  |
|   | Bedroom 3                        | 11.46  |
|   | Walk-in-closet at bedroom 3      | 3.99   |
|   | Master bathroom                  | 12.77  |
|   | Bathroom 2                       | 7.17   |
|   | Bathroom 3                       | 6.33   |
|   | Toilet                           | 5.59   |
|   | Living Area & Dining Area        | 57.42  |
|   | Kitchen                          | 11.69  |
|   | Corridor                         | 7.17   |
|   | Storage room and laundry room    | 18.00  |

| 2 | OUTDOOR (Sq.m.)                        | 236.92 |
|---|----------------------------------------|--------|
|   | Car park                               | 36.00  |
|   | Pavilion                               | 20.00  |
|   | Pool Terrace                           | 68.50  |
|   | Back terrace                           | 16.00  |
|   | Terrace at storage room                | 4.64   |
|   | Swimming Pool (4 X 12) Infinity system | 48.00  |
|   | Pool Control Room                      | 4.00   |
|   | Outdoor Shower                         | 2.25   |
|   | Ramp                                   | 12.00  |
|   | Walk way                               | 25.53  |
| 3 | TOTAL LIVING AREA                      | 437.00 |