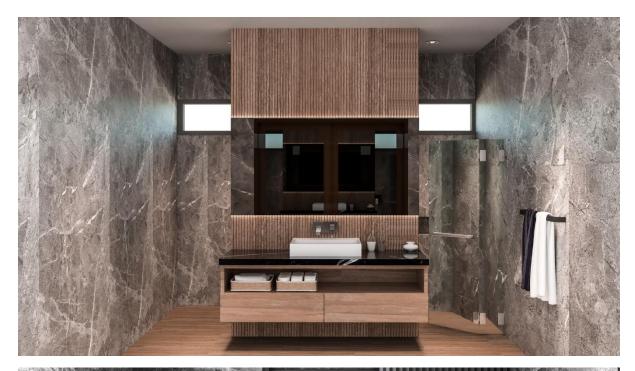

aundry room    | 18.00  |

| 2 | OUTDOOR (Sq.m.)                        | 236.92 |
|---|----------------------------------------|--------|
|   | Car park                               | 36.00  |
|   | Pavilion                               | 20.00  |
|   | Pool Terrace                           | 68.50  |
|   | Back terrace                           | 16.00  |
|   | Terrace at storage room                | 4.64   |
|   | Swimming Pool (4 X 12) Infinity system | 48.00  |
|   | Pool Control Room                      | 4.00   |
|   | Outdoor Shower                         | 2.25   |
|   | Ramp                                   | 12.00  |
|   | Walk way                               | 25.53  |
| 3 | TOTAL LIVING AREA                      | 437.00 |

## Interior design 3D image Darker tone.







## Interior design 3D image Lighter tone.