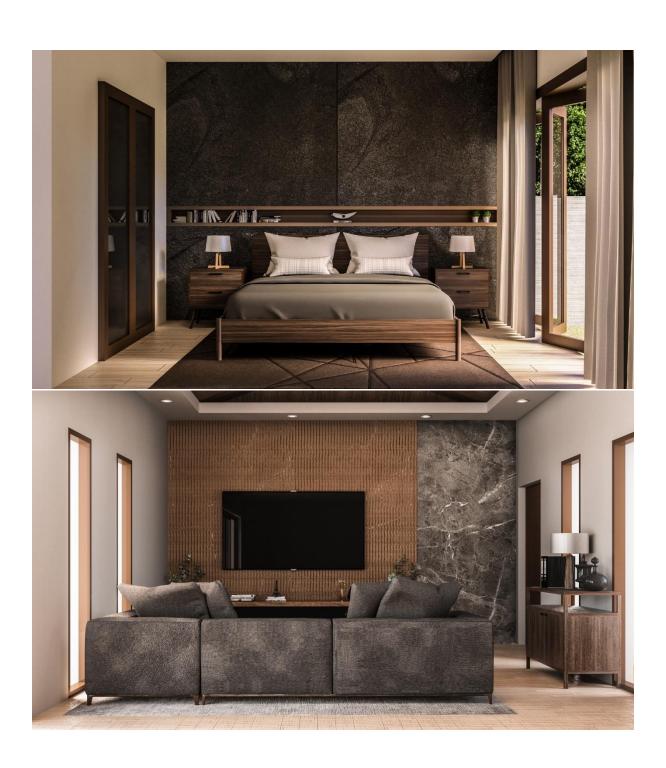

| 236.92 |
|---|----------------------------------------|--------|
|   | Car park                               | 36.00  |
|   | Pavilion                               | 20.00  |
|   | Pool Terrace                           | 68.50  |
|   | Back terrace                           | 16.00  |
|   | Terrace at storage room                | 4.64   |
|   | Swimming Pool (4 X 12) Infinity system | 48.00  |
|   | Pool Control Room                      | 4.00   |
|   | Outdoor Shower                         | 2.25   |
|   | Ramp                                   | 12.00  |
|   | Walk way                               | 25.53  |
| 3 | TOTAL LIVING AREA                      | 437.00 |

## Interior design 3D image Darker tone.







## Interior design 3D image Lighter tone.