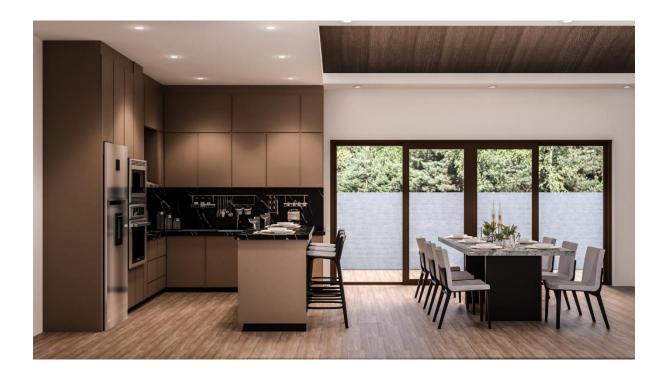

)                        | 236.92 |
|---|----------------------------------------|--------|
|   | Car park                               | 36.00  |
|   | Pavilion                               | 20.00  |
|   | Pool Terrace                           | 68.50  |
|   | Back terrace                           | 16.00  |
|   | Terrace at storage room                | 4.64   |
|   | Swimming Pool (4 X 12) Infinity system | 48.00  |
|   | Pool Control Room                      | 4.00   |
|   | Outdoor Shower                         | 2.25   |
|   | Ramp                                   | 12.00  |
|   | Walk way                               | 25.53  |
| 3 | TOTAL LIVING AREA                      | 437.00 |

## Interior design 3D image Darker tone.







## Interior design 3D image Lighter tone.