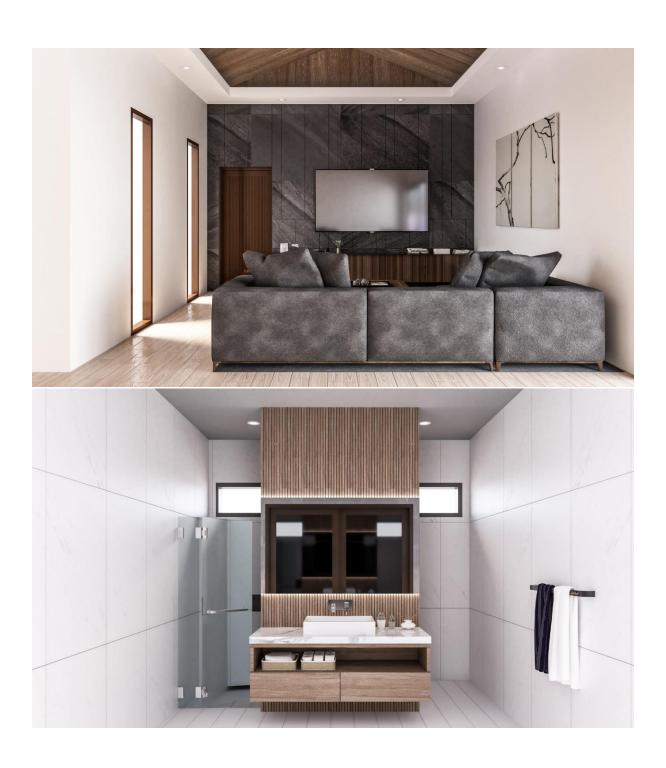

# Interior design 3D image Darker tone.

# Interior design 3D image Lighter tone.