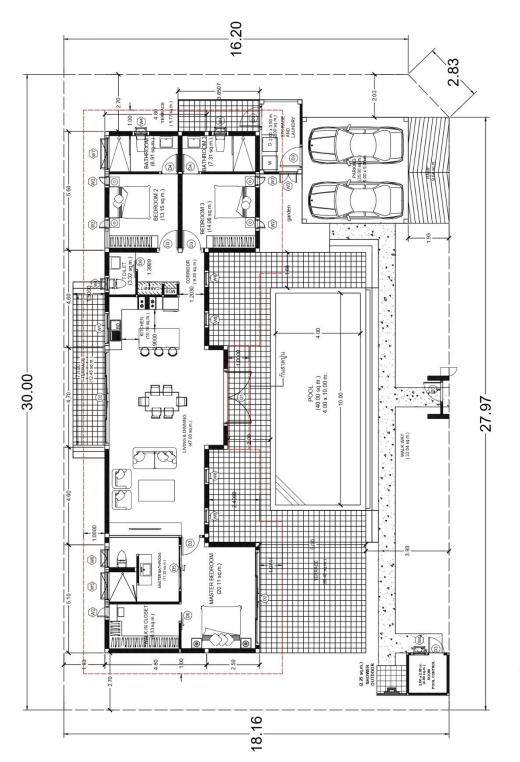

# GROUND FLOOP PLAN ON LAND 542.83 sq.m.

Scale 1 : 100

A3 1: 100 FLOOR PLAN

GROUND FLOOP PLAN ON LAND 542.83 sq.m.

UPDATE 07<sup>+</sup>July 2021

Scale 1: 100

A3 1: 100 FLOOR PLAN

### Living Area of The Haven Model

On Land Size 542.83 Sq.m.

| 1 | INDOOR (Sq.m.)                   | 158.05 |
|---|----------------------------------|--------|
|   | Master Bedroom                   | 20.11  |
|   | Walk-in-closet at master bedroom | 8.33   |
|   | Bedroom 2                        | 13.15  |
|   | Bedroom 3                        | 14.06  |
|   | Master Bathroom                  | 11.32  |
|   | Bathroom 2                       | 6.91   |
|   | Bathroom 3                       | 7.31   |
|   | Toilet                           | 3.32   |
|   | Living Area & Dining Area        | 47.00  |
|   | Kitchen                          | 10.19  |
|   | Corridor                         | 9.35   |
|   | Storage room and laundry room    | 7.00   |

| 2 | OUTDOOR (Sq.m.)                        | 210.57 |
|---|----------------------------------------|--------|
|   | Car park                               | 25.00  |
|   | Pool Terrace                           | 89.42  |
|   | Back terrace and terrace               | 12.45  |
|   | Terrace back of storage room           | 5.77   |
|   | Swimming Pool (4 X 10) Infinity system | 40.00  |
|   | Pool Control Room                      | 4.00   |
|   | Outdoor Shower                         | 2.25   |
|   | Ramp                                   | 9.64   |
|   | Walk way                               | 22.04  |
| 3 | TOTAL LIVING AREA                      | 368.62 |