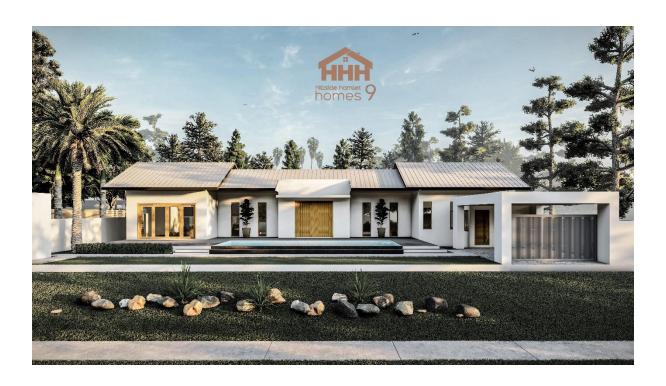

# The HAVEN Model

Be able to build on Plot 1 – 10 In Hamlet 9



# GROUND FLOOP PLAN ON LAND 542.83 sq.m.

Scale 1 : 100

A3 1: 100 FLOOR PLAN



GROUND FLOOP PLAN ON LAND 542.83 sq.m.

UPDATE 07<sup>+</sup>July 2021

Scale 1: 100

A3 1: 100 FLOOR PLAN



### Living Area of The Haven Model

On Land Size 542.83 Sq.m.

| 1 | INDOOR (Sq.m.)                   | 158.05 |
|---|----------------------------------|--------|
|   | Master Bedroom                   | 20.11  |
|   | Walk-in-closet at master bedroom | 8.33   |
|   | Bedroom 2                        | 13.15  |
|   | Bedroom 3                        | 14.06  |
|   | Master Bathroom                  | 11.32  |
|   | Bathroom 2                       | 6.91   |
|   | Bathroom 3                       | 7.31   |
|   | Toilet                           | 3.32   |
|   | Living Area & Dining Area        | 47.