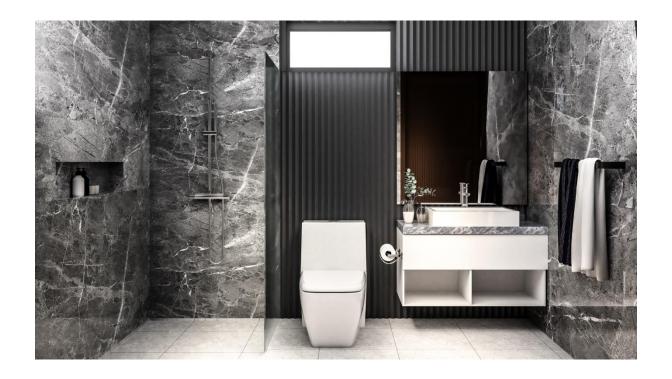

| 9.35   |
|   | Storage room and laundry room    | 7.00   |

| 2 | OUTDOOR (Sq.m.)                        | 210.57 |
|---|----------------------------------------|--------|
|   | Car park                               | 25.00  |
|   | Pool Terrace                           | 89.42  |
|   | Back terrace and terrace               | 12.45  |
|   | Terrace back of storage room           | 5.77   |
|   | Swimming Pool (4 X 10) Infinity system | 40.00  |
|   | Pool Control Room                      | 4.00   |
|   | Outdoor Shower                         | 2.25   |
|   | Ramp                                   | 9.64   |
|   | Walk way                               | 22.04  |
| 3 | TOTAL LIVING AREA                      | 368.62 |

# Interior design 3D image Darker tone.





# Interior design 3D image Lighter tone.