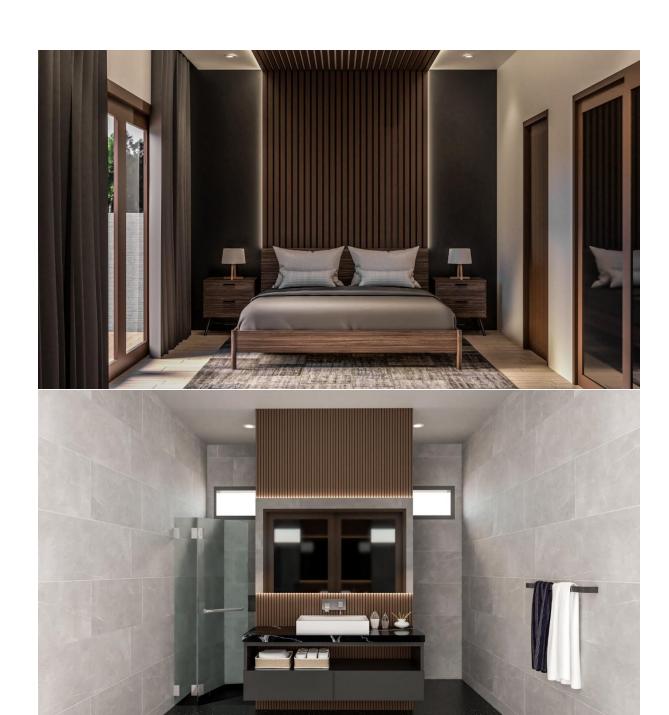

| 9.35   |
|   | Storage room and laundry room    | 7.00   |

| 2 | OUTDOOR (Sq.m.)                        | 210.57 |
|---|----------------------------------------|--------|
|   | Car park                               | 25.00  |
|   | Pool Terrace                           | 89.42  |
|   | Back terrace and terrace               | 12.45  |
|   | Terrace back of storage room           | 5.77   |
|   | Swimming Pool (4 X 10) Infinity system | 40.00  |
|   | Pool Control Room                      | 4.00   |
|   | Outdoor Shower                         | 2.25   |
|   | Ramp                                   | 9.64   |
|   | Walk way                               | 22.04  |
| 3 | TOTAL LIVING AREA                      | 368.62 |

# Interior design 3D image Darker tone.





# Interior design 3D image Lighter tone.